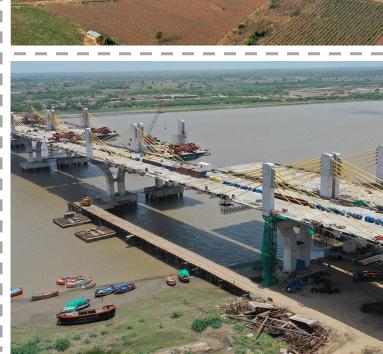

## India's First 8 Lane Extra Dosed Cable Stayed Bridge Built in 33 Months

 Despite flood situations in 2 consecutive years and the pandemic, team Ashoka completed this prestigious 8 lanes bridge across Narmada river in Gujarat in Record time of 33 months