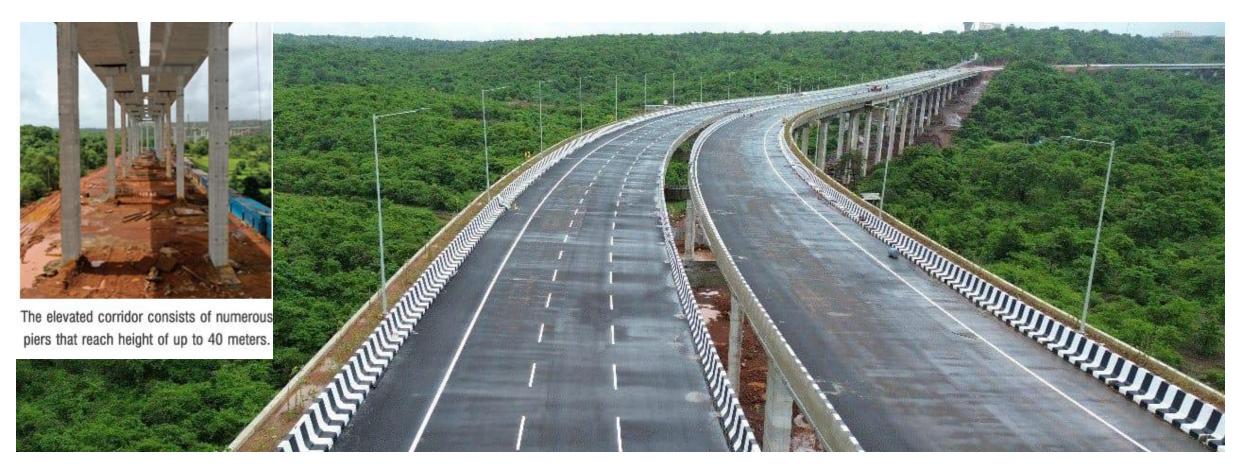

## MOPA AIRPORT LINK ROAD – GOA Project Length : 6.58 km with elevated portion of 4.4 km

- A new airport for Goa has been built near village Mopa. At present the connectivity to the airport is through existing village road. However, being an international airport, a separate dedicated corridor is needed for direct connectivity
- Ashoka Buildcon has been entrusted with the responsibility to construct this corridor by the PWD (NH), Govt of Goa on behalf MoRTH, Govt of India