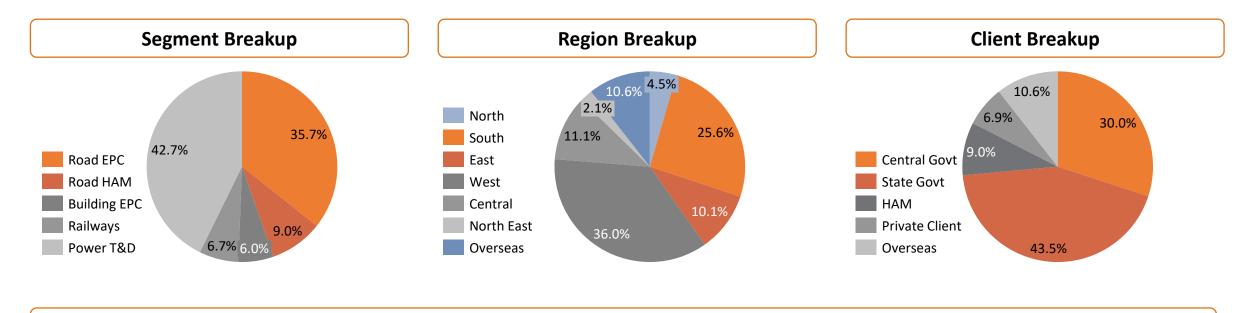

## Order Book (Rs. Crs.)

\* Excluding L1 Project of Rs. 3,434 crores

Developing Infrastructure for Better Tomorrow 📿

|     | Segment                                                                                                                                                                                                                                                                                                                                                                                                                                                                                                                                                                                                                                                                                                                                                                                                                                                                                                                                                                                                                                                                                                                                                                                                                                                                                                                                            |       | Rs. Crs. |
|-----|----------------------------------------------------------------------------------------------------------------------------------------------------------------------------------------------------------------------------------------------------------------------------------------------------------------------------------------------------------------------------------------------------------------------------------------------------------------------------------------------------------------------------------------------------------------------------------------------------------------------------------------------------------------------------------------------------------------------------------------------------------------------------------------------------------------------------------------------------------------------------------------------------------------------------------------------------------------------------------------------------------------------------------------------------------------------------------------------------------------------------------------------------------------------------------------------------------------------------------------------------------------------------------------------------------------------------------------------------|-------|----------|
|     | Roads*                                                                                                                                                                                                                                                                                                                                                                                                                                                                                                                                                                                                                                                                                                                                                                                                                                                                                                                                                                                                                                                                                                                                                                                                                                                                                                                                             |       | 4,624    |
| EPC | Tumkur-Shivamoga IV, Karnataka                                                                                                                                                                                                                                                                                                                                                                                                                                                                                                                                                                                                                                                                                                                                                                                                                                                                                                                                                                                                                                                                                                                                                                                                                                                                                                                     | 325   |          |
|     | Baswantpur to Singnodi                                                                                                                                                                                                                                                                                                                                                                                                                                                                                                                                                                                                                                                                                                                                                                                                                                                                                                                                                                                                                                                                                                                                                                                                                                                                                                                             | 43    |          |
|     | Tumkur-Shivamoga III, Karnataka                                                                                                                                                                                                                                                                                                                                                                                                                                                                                                                                                                                                                                                                                                                                                                                                                                                                                                                                                                                                                                                                                                                                                                                                                                                                                                                    | 90    |          |
|     | Tumkur - Shivamoga II, Karnataka                                                                                                                                                                                                                                                                                                                                                                                                                                                                                                                                                                                                                                                                                                                                                                                                                                                                                                                                                                                                                                                                                                                                                                                                                                                                                                                   | 45    |          |
| HAM | Tumkur - Shivamoga I, Karnataka                                                                                                                                                                                                                                                                                                                                                                                                                                                                                                                                                                                                                                                                                                                                                                                                                                                                                                                                                                                                                                                                                                                                                                                                                                                                                                                    | 24    | 803      |
|     | Khrar - Ludhiana, Punjab                                                                                                                                                                                                                                                                                                                                                                                                                                                                                                                                                                                                                                                                                                                                                                                                                                                                                                                                                                                                                                                                                                                                                                                                                                                                                                                           | 13    |          |
|     | Kandi Ramsanpalle, Telangana                                                                                                                                                                                                                                                                                                                                                                                                                                                                                                                                                                                                                                                                                                                                                                                                                                                                                                                                                                                                                                                                                                                                                                                                                                                                                                                       | 1     |          |
|     | Belgaum Khanapur                                                                                                                                                                                                                                                                                                                                                                                                                                                                                                                                                                                                                                                                                                                                                                                                                                                                                                                                                                                                                                                                                                                                                                                                                                                                                                                                   | 198   |          |
|     | Others (HAM Projects)                                                                                                                                                                                                                                                                                                                                                                                                                                                                                                                                                                                                                                                                                                                                                                                                                                                                                                                                                                                                                                                                                                                                                                                                                                                                                                                              | 64    |          |
|     | Panagarh to Palsit                                                                                                                                                                                                                                                                                                                                                                                                                                                                                                                                                                                                                                                                                                                                                                                                                                                                                                                                                                                                                                                                                                                                                                                                                                                                                                                                 | 83    |          |
|     | Banur - Kharar                                                                                                                                                                                                                                                                                                                                                                                                                                                                                                                                                                                                                                                                                                                                                                                                                                                                                                                                                                                                                                                                                                                                                                                                                                                                                                                                     | 296   |          |
|     | Pararia to Mohania NH319, Bihar                                                                                                                                                                                                                                                                                                                                                                                                                                                                                                                                                                                                                                                                                                                                                                                                                                                                                                                                                                                                                                                                                                                                                                                                                                                                                                                    | 13    |          |
|     | Kwaram Taro, Assam                                                                                                                                                                                                                                                                                                                                                                                                                                                                                                                                                                                                                                                                                                                                                                                                                                                                                                                                                                                                                                                                                                                                                                                                                                                                                                                                 | 77    |          |
|     | Mopa Airport                                                                                                                                                                                                                                                                                                                                                                                                                                                                                                                                                                                                                                                                                                                                                                                                                                                                                                                                                                                                                                                                                                                                                                                                                                                                                                                                       | 7     |          |
|     | Roads*Impair of SingnodiImpair of SingnodiBaswantpur to SingnodiImpair of SingnodiImpair of SingnodiImpair of SingnodiImpair of Shivamoga III, KarnatakaImpair of SingnodiImpair of Shivamoga I, Karna | 14    |          |
|     |                                                                                                                                                                                                                                                                                                                                                                                                                                                                                                                                                                                                                                                                                                                                                                                                                                                                                                                                                                                                                                                                                                                                                                                                                                                                                                                                                    | 339   |          |
| EDC |                                                                                                                                                                                                                                                                                                                                                                                                                                                                                                                                                                                                                                                                                                                                                                                                                                                                                                                                                                                                                                                                                                                                                                                                                                                                                                                                                    | 346   | 3,821    |
| LFC | Others                                                                                                                                                                                                                                                                                                                                                                                                                                                                                                                                                                                                                                                                                                                                                                                                                                                                                                                                                                                                                                                                                                                                                                                                                                                                                                                                             | 1     | 3,021    |
|     | Roads*Iumkur-Shivamoga IV, KarnatakaIBaswantpur to SingnodiIIumkur-Shivamoga III, KarnatakaIIumkur - Shivamoga II, KarnatakaIIumkur - Shivamoga I, KarnatakaIKhrar - Ludhiana, PunjabIKandi Ramsanpalle, TelanganaIBelgaum KhanapurIOthers (HAM Projects)IPanagarh to PalsitIBanur - KhararIKwaram Taro, AssamIMopa AirportINavi Mumbai International AirportIBelgaum SankeshwarIOthersBanagadeshAroor TharavoorIKhamman Cable Stay BridgeIDCO-N Mumbai-MHBihar - Aurngbad - ChordahaI                                                                                                                                                                                                                                                                                                                                                                                                                                                                                                                                                                                                                                                                                                                                                                                                                                                             | 437   |          |
|     | Aroor Tharavoor                                                                                                                                                                                                                                                                                                                                                                                                                                                                                                                                                                                                                                                                                                                                                                                                                                                                                                                                                                                                                                                                                                                                                                                                                                                                                                                                    | 1,086 |          |
|     | Khammam Cable Stay Bridge                                                                                                                                                                                                                                                                                                                                                                                                                                                                                                                                                                                                                                                                                                                                                                                                                                                                                                                                                                                                                                                                                                                                                                                                                                                                                                                          | 138   |          |
|     | CIDCO-N Mumbai-MH                                                                                                                                                                                                                                                                                                                                                                                                                                                                                                                                                                                                                                                                                                                                                                                                                                                                                                                                                                                                                                                                                                                                                                                                                                                                                                                                  | 211   |          |
|     | Bihar – Aurngbad - Chordaha                                                                                                                                                                                                                                                                                                                                                                                                                                                                                                                                                                                                                                                                                                                                                                                                                                                                                                                                                                                                                                                                                                                                                                                                                                                                                                                        | 515   |          |
|     | SPV Maintenance EPC Contracts                                                                                                                                                                                                                                                                                                                                                                                                                                                                                                                                                                                                                                                                                                                                                                                                                                                                                                                                                                                                                                                                                                                                                                                                                                                                                                                      | 259   |          |
|     |                                                                                                                                                                                                                                                                                                                                                                                                                                                                                                                                                                                                                                                                                                                                                                                                                                                                                                                                                                                                                                                                                                                                                                                                                                                                                                                                                    |       |          |

|           | Segment                                  |       | Rs. Crs. |  |  |  |  |
|-----------|------------------------------------------|-------|----------|--|--|--|--|
|           | 5,732                                    |       |          |  |  |  |  |
|           | Rajasthan                                | 37    |          |  |  |  |  |
|           | Jammu & Kashmir                          | 61    |          |  |  |  |  |
|           | Uttar Pradesh                            | 282   |          |  |  |  |  |
|           | Madhya Pradesh                           | 510   |          |  |  |  |  |
|           | Bihar                                    | 214   |          |  |  |  |  |
| Power T&D | Maharashtra                              | 2,788 | 4,424    |  |  |  |  |
|           | Assam                                    | 28    |          |  |  |  |  |
|           | Benin                                    | 143   |          |  |  |  |  |
|           | Ivory Coast                              | 168   |          |  |  |  |  |
|           | Chhattisgarh                             | 107   |          |  |  |  |  |
|           | Others/ Miscllaneous                     | 85    |          |  |  |  |  |
|           | Jharkhand                                | 84    |          |  |  |  |  |
|           | Madhya Pradesh                           | 156   |          |  |  |  |  |
|           | Punjab                                   | 59    |          |  |  |  |  |
| Railways  | Gujrat                                   | 24    | 691      |  |  |  |  |
|           | Assam                                    | 96    |          |  |  |  |  |
|           | Bihar                                    | 154   |          |  |  |  |  |
|           | Karnataka                                | 118   |          |  |  |  |  |
|           | EPC - Buildings                          |       |          |  |  |  |  |
|           | TOTAL (As on 30 <sup>th</sup> June 2024) |       | 10,356*  |  |  |  |  |