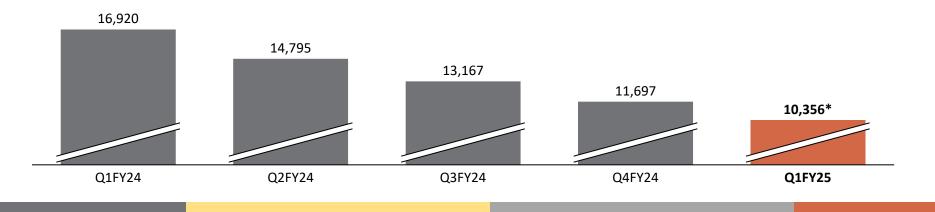

## Order Book (Rs. Crs.)

\* Excluding L1 Project of Rs. 3,434 crores

Developing Infrastructure for Better Tomorrow 📿

|     | Segment                                                                                                                                                                                                                                                                                                                                                                                                                                                                                                                                                                                                                                                                                                                                                                                                                                                                                                                                                                                                                                                                                                                                                                                                                                                                                                                                            |       | Rs. Crs. |
|-----|----------------------------------------------------------------------------------------------------------------------------------------------------------------------------------------------------------------------------------------------------------------------------------------------------------------------------------------------------------------------------------------------------------------------------------------------------------------------------------------------------------------------------------------------------------------------------------------------------------------------------------------------------------------------------------------------------------------------------------------------------------------------------------------------------------------------------------------------------------------------------------------------------------------------------------------------------------------------------------------------------------------------------------------------------------------------------------------------------------------------------------------------------------------------------------------------------------------------------------------------------------------------------------------------------------------------------------------------------|-------|----------|
|     | Roads*                                                                                                                                                                                                                                                                                                                                                                                                                                                                                                                                                                                                                                                                                                                                                                                                                                                                                                                                                                                                                                                                                                                                                                                                                                                                                                                                             |       | 4,624    |
| EPC | Tumkur-Shivamoga IV, Karnataka                                                                                                                                                                                                                                                                                                                                                                                                                                                                                                                                                                                                                                                                                                                                                                                                                                                                                                                                                                                                                                                                                                                                                                                                                                                                                                                     | 325   |          |
|     | Baswantpur to Singnodi                                                                                                                                                                                                                                                                                                                                                                                                                                                                                                                                                                                                                                                                                                                                                                                                                                                                                                                                                                                                                                                                                                                                                                                                                                                                                                                             | 43    |          |
|     | Tumkur-Shivamoga III, Karnataka                                                                                                                                                                                                                                                                                                                                                                                                                                                                                                                                                                                                                                                                                                                                                                                                                                                                                                                                                                                                                                                                                                                                                                                                                                                                                                                    | 90    |          |
|     | Tumkur - Shivamoga II, Karnataka                                                                                                                                                                                                                                                                                                                                                                                                                                                                                                                                                                                                                                                                                                                                                                                                                                                                                                                                                                                                                                                                                                                                                                                                                                                                                                                   | 45    |          |
| HAM | Tumkur - Shivamoga I, Karnataka                                                                                                                                                                                                                                                                                                                                                                                                                                                                                                                                                                                                                                                                                                                                                                                                                                                                                                                                                                                                                                                                                                                                                                                                                                                                                                                    | 24    | 803      |
|     | Khrar - Ludhiana, Punjab                                                                                                                                                                                                                                                                                                                                                                                                                                                                                                                                                                                                                                                                                                                                                                                                                                                                                                                                                                                                                                                                                                                                                                                                                                                                                                                           | 13    |          |
|     | Kandi Ramsanpalle, Telangana                                                                                                                                                                                                                                                                                                                                                                                                                                                                                                                                                                                                                                                                                                                                                                                                                                                                                                                                                                                                                                                                                                                                                                                                                                                                                                                       | 1     |          |
|     | Belgaum Khanapur                                                                                                                                                                                                                                                                                                                                                                                                                                                                                                                                                                                                                                                                                                                                                                                                                                                                                                                                                                                                                                                                                                                                                                                                                                                                                                                                   | 198   |          |
|     | Others (HAM Projects)                                                                                                                                                                                                                                                                                                                                                                                                                                                                                                                                                                                                                                                                                                                                                                                                                                                                                                                                                                                                                                                                                                                                                                                                                                                                                                                              | 64    |          |
|     | Panagarh to Palsit                                                                                                                                                                                                                                                                                                                                                                                                                                                                                                                                                                                                                                                                                                                                                                                                                                                                                                                                                                                                                                                                                                                                                                                                                                                                                                                                 | 83    |          |
|     | Banur - Kharar                                                                                                                                                                                                                                                                                                                                                                                                                                                                                                                                                                                                                                                                                                                                                                                                                                                                                                                                                                                                                                                                                                                                                                                                                                                                                                                                     | 296   |          |
|     | Pararia to Mohania NH319, Bihar                                                                                                                                                                                                                                                                                                                                                                                                                                                                                                                                                                                                                                                                                                                                                                                                                                                                                                                                                                                                                                                                                                                                                                                                                                                                                                                    | 13    |          |
|     | Kwaram Taro, Assam                                                                                                                                                                                                                                                                                                                                                                                                                                                                                                                                                                                                                                                                                                                                                                                                                                                                                                                                                                                                                                                                                                                                                                                                                                                                                                                                 | 77    |          |
|     | Mopa Airport                                                                                                                                                                                                                                                                                                                                                                                                                                                                                                                                                                                                                                                                                                                                                                                                                                                                                                                                                                                                                                                                                                                                                                                                                                                                                                                                       | 7     |          |
|     | Roads*Impair of SingnodiImpair of SingnodiBaswantpur to SingnodiImpair of SingnodiImpair of SingnodiImpair of SingnodiImpair of Shivamoga III, KarnatakaImpair of SingnodiImpair of Shivamoga I, Karna | 14    |          |
|     |                                                                                                                                                                                                                                                                                                                                                                                                                                                                                                                                                                                                                                                                                                                                                                                                                                                                                                                                                                                                                                                                                                                                                                                                                                                                                                                                                    | 339   |          |
| EDC |                                                                                                                                                                                                                                                                                                                                                                                                                                                                                                                                                                                                                                                                                                                                                                                                                                                                                                                                                                                                                                                                                                                                                                                                                                                                                                                                                    | 346   | 3,821    |
| LFC | Others                                                                                                                                                                                                                                                                                                                                                                                                                                                                                                                                                                                                                                                                                                                                                                                                                                                                                                                                                                                                                                                                                                                                                                                                                                                                                                                                             | 1     | 3,021    |
|     | Roads*Iumkur-Shivamoga IV, KarnatakaIBaswantpur to SingnodiIIumkur-Shivamoga III, KarnatakaIIumkur - Shivamoga II, KarnatakaIIumkur - Shivamoga I, KarnatakaIKhrar - Ludhiana, PunjabIKandi Ramsanpalle, TelanganaIBelgaum KhanapurIOthers (HAM Projects)IPanagarh to PalsitIBanur - KhararIKwaram Taro, AssamIMopa AirportINavi Mumbai International AirportIBelgaum SankeshwarIOthersBanagadeshAroor TharavoorIKhamman Cable Stay BridgeIDCO-N Mumbai-MHBihar - Aurngbad - ChordahaI                                                                                                                                                                                                                                                                                                                                                                                                                                                                                                                                                                                                                                                                                                                                                                                                                                                             | 437   |          |
|     | Aroor Tharavoor                                                                                                                                                                                                                                                                                                                                                                                                                                                                                                                                                                                                                                                                                                                                                                                                                                                                                                                                                                                                                                                                                                                                                                                                                                                                                                                                    | 1,086 |          |
|     | Khammam Cable Stay Bridge                                                                                                                                                                                                                                                                                                                                                                                                                                                                                                                                                                                                                                                                                                                                                                                                                                                                                                                                                                                                                                                                                                                                                                                                                                                                                                                          | 138   |          |
|     | CIDCO-N Mumbai-MH                                                                                                                                                                                                                                                                                                                                                                                                                                                                                                                                                                                                                                                                                                                                                                                                                                                                                                                                                                                                                                                                                                                                                                                                                                                                                                                                  | 211   |          |
|     | Bihar – Aurngbad - Chordaha                                                                                                                                                                                                                                                                                                                                                                                                                                                                                                                                                                                                                                                                                                                                                                                                                                                                                                                                                                                                                                                                                                                                                                                                                                                                                                                        | 515   |          |
|     | SPV Maintenance EPC Contracts                                                                                                                                                                                                                                                                                                                                                                                                                                                                                                                                                                                                                                                                                                                                                                                                                                                                                                                                                                                                                                                                                                                                                                                                                                                                                                                      | 259   |          |
|     |                                                                                                                                                                                                                                                                                                                                                                                                                                                                                                                                                                                                                                                                                                                                                                                                                                                                                                                                                                                                                                                                                                                                                                                                                                                                                                                                                    |       |          |

|           | Segment                                  |       | Rs. Crs. |  |  |  |  |
|-----------|------------------------------------------|-------|----------|--|--|--|--|
|           | 5,732                                    |       |          |  |  |  |  |
|           | Rajasthan                                | 37    |          |  |  |  |  |
|           | Jammu & Kashmir                          | 61    |          |  |  |  |  |
|           | Uttar Pradesh                            | 282   |          |  |  |  |  |
|           | Madhya Pradesh                           | 510   |          |  |  |  |  |
|           | Bihar                                    | 214   |          |  |  |  |  |
| Power T&D | Maharashtra                              | 2,788 | 4,424    |  |  |  |  |
|           | Assam                                    | 28    |          |  |  |  |  |
|           | Benin                                    | 143   |          |  |  |  |  |
|           | Ivory Coast                              | 168   |          |  |  |  |  |
|           | Chhattisgarh                             | 107   |          |  |  |  |  |
|           | Others/ Miscllaneous                     | 85    |          |  |  |  |  |
|           | Jharkhand                                | 84    |          |  |  |  |  |
|           | Madhya Pradesh                           | 156   |          |  |  |  |  |
|           | Punjab                                   | 59    |          |  |  |  |  |
| Railways  | Gujrat                                   | 24    | 691      |  |  |  |  |
|           | Assam                                    | 96    |          |  |  |  |  |
|           | Bihar                                    | 154   |          |  |  |  |  |
|           | Karnataka                                | 118   |          |  |  |  |  |
|           | EPC - Buildings                          |       |          |  |  |  |  |
|           | TOTAL (As on 30 <sup>th</sup> June 2024) |       | 10,356*  |  |  |  |  |