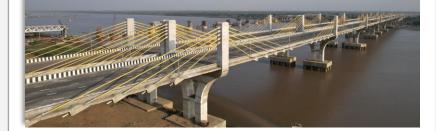

## India's First 8 Lane Extra Dosed Cable Stayed Bridge Built in 33 Months

 Despite flood situations in 2 consecutive years and the pandemic, team Ashoka completed this prestigious 8 lanes bridge across Narmada river in Gujarat in Record time of 33 months