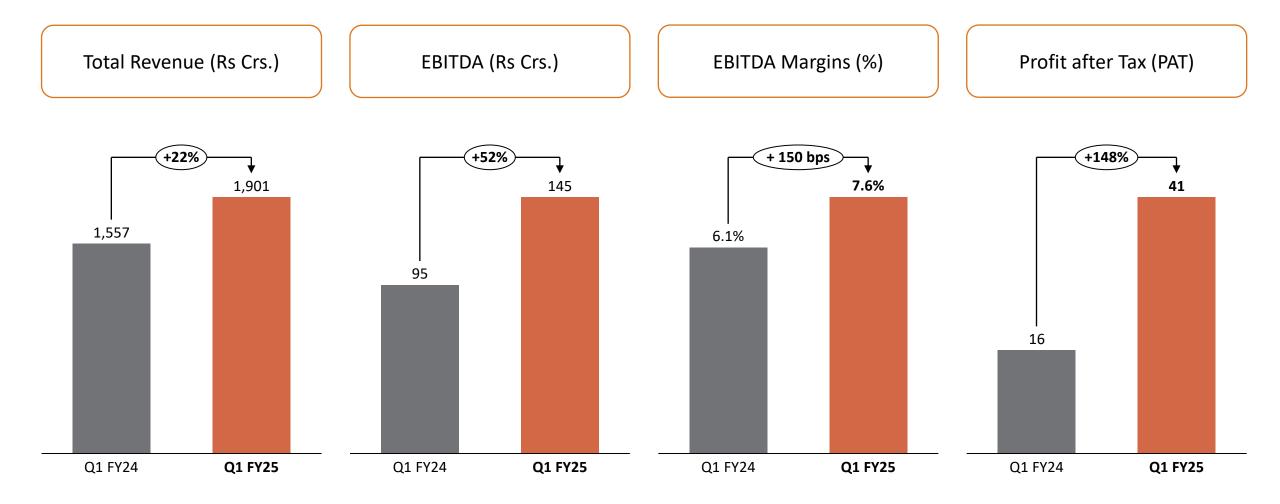

**ЛЅНѺКЛ** 

| Particulars (Rs. Crs.)                           | Q1 FY25 | Q1 FY24 | Y-o-Y |
|--------------------------------------------------|---------|---------|-------|
| Revenue from Operations                          | 1,877.1 | 1,532.1 |       |
| Other Income                                     | 23.7    | 25.2    |       |
| Total Revenue                                    | 1,900.8 | 1,557.2 | 22%   |
| Operating Expenses                               | 1,635.4 | 1,336.1 |       |
| Employee Cost                                    | 63.3    | 55.5    |       |
| Other Expenses                                   | 57.0    | 70.3    |       |
| EBITDA                                           | 145.1   | 95.4    | 52%   |
| EBITDA Margin                                    | 7.6%    | 6.1%    |       |
| Depreciation                                     | 22.4    | 22.2    |       |
| Finance Cost                                     | 66.3    | 51.4    |       |
| Profit Before Tax (Before Exceptional Gain/Loss) | 56.5    | 21.9    | 158%  |
| Share of Profit from Partnership Firms and AOPs  | 0.1     | 0.1     |       |
| Exceptional (Gain)/ Expense                      | 0.0     | 0.0     |       |
| Profit Before Tax (After Exceptional Gain/Loss)  | 56.5    | 21.9    | 158%  |
| Тах                                              | 15.7    | 5.5     |       |
| Profit After Tax                                 | 40.8    | 16.4    | 148%  |
| PAT Margin                                       | 2.1%    | 1.1%    |       |