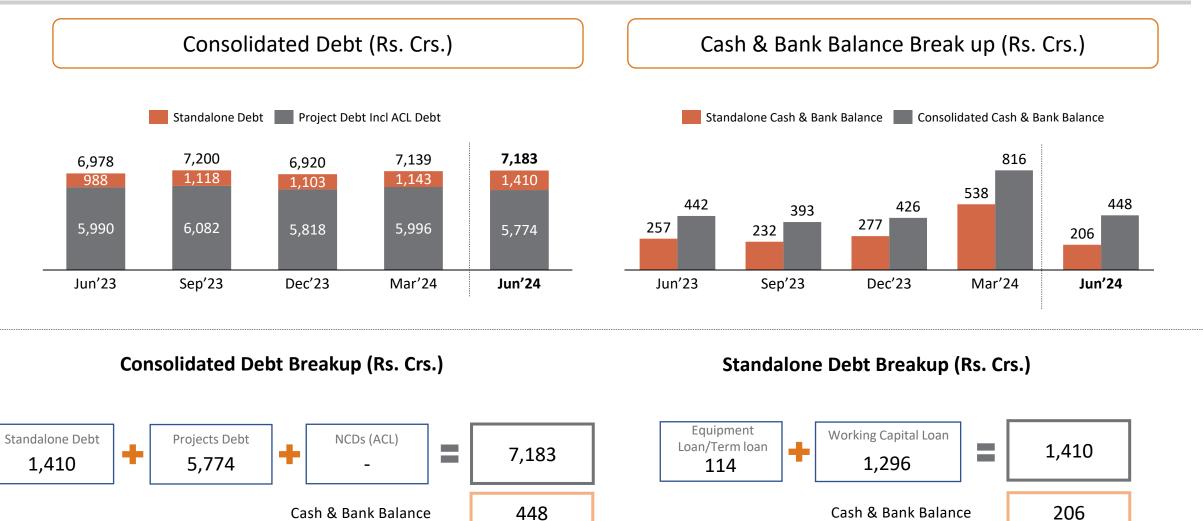

in August 2024

- Proposal for Design and Construction of Creek Bridge from Kolshet to Kalher Rs. 289.60 Crores
- Proposal for Design and Construction of Creek Bridge from Gaimukh to Payegaon Rs. 991.20 Crores

#### **Executed EPC Agreement for a Project in Ivory Coast in June 2024**

- Company has executed EPC Agreement with Serneke International Group AB, Sweden, for the Project floated by Baran International Limited for construction of 100 drinking water wells and supply and installation of drinking water supply unit in 35 villages of Ivory Coast
- Project to be completed by October 31, 2026 or such other date as may be agreed between the Parties
- Sid Price is Euros 18.50 Million excluding Custom Duty, VAT, withholding tax etc. on Item Rate plus escalation basis



**ЛЅНѺКЛ** 













| Particulars (Rs. Crs.)                           | Q1 FY25 | Q1 FY24 | Y-o-Y |
|--------------------------------------------------|---------|---------|-------|
| Revenue from Operations                          | 1,877.1 | 1,532.1 |       |
| Other Income                                     | 23.7    | 25.2    |       |
| Total Revenue                                    | 1,900.8 | 1,557.2 | 22%   |
| Operating Expenses                               | 1,635.4 | 1,336.1 |       |
| Employee Cost                                    | 63.3    | 55.5    |       |
| Other Expenses                                   | 57.0    | 70.3    |       |
| EBITDA                                           | 145.1   | 95.4    | 52%   |
| EBITDA Margin                                    | 7.6%    | 6.