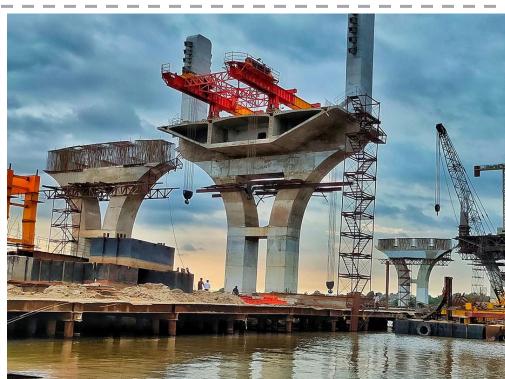

## India's First 8 Lane Extra Dosed Cable Stayed Bridge Built in 33 Months

 Despite flood situations in 2 consecutive years and the pandemic, team Ashoka completed this prestigious 8 lanes bridge across Narmada river in Gujarat in Record time of 33 months